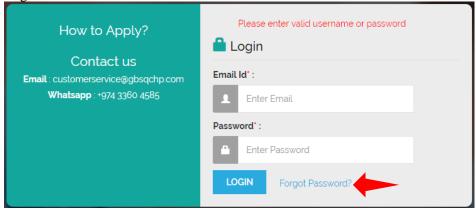

### **Online**

- Visit www.gbsqchp.com to Register yourself and receive Login Credentials to your registered Email Address.
- Login back to the same website and initiate the application submission process.
- Fill up the required information throughout the online process and upload the Electronic Copies of your documents wherever needed.
- Pay your Fees Online using your Credit Card and Submit your Application online.