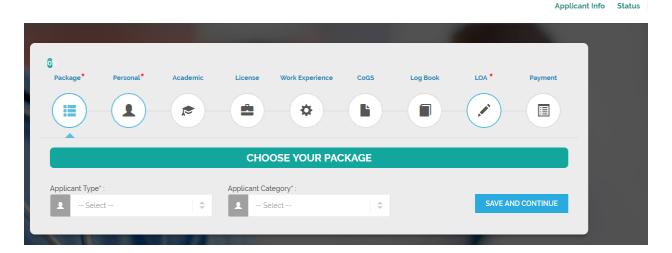

### **Online**

- Visit www.gbsqchp.com to Register yourself and receive Login Credentials to your registered Email Address.
- Login back to the same website and initiate the application submission process.
- Fill up the required information throughout the online process and upload the Electronic Copies of your documents wherever needed.
- Pay your Fees Online using your Credit Card and Submit your Application online.