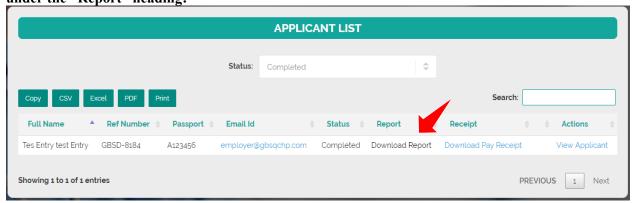

### Step 3: After you Apply

- You shall receive a Payment Receipt to your Registered Email Address that includes your Application Reference Number.
- You can track your PSV Application through "Track your Application" option available on www.gbsqchp.com
- If your PSV Application requires any further information, we shall contact you to your Registered Email Address or Contact Number.
- Once your PSV Application is processed, you shall get an Email Notification and you may then Login to our website www.gbsqchp.com to see the Verification Results and download a copy of your Report.
- If you wish to **Withdraw** or **Appeal** your PSV Application, you may do so by sending an Email request to customerservice@gbsqchp.com quoting your Application Reference Number and Last Name.
  - Withdrawal requests received within 2 working days from the date of submission <u>ONLY</u> shall receive a refund but excluding the Applicable Bank Charges.
  - You have the right to apply for an Appeal with no any additional charge in case of the report includes documents which are "Unable to verify" or "Negative".