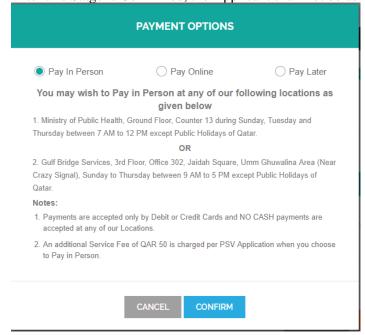

### **Online**

- Visit www.gbsqchp.com to Register yourself and receive Login Credentials to your registered Email Address.
- Login back to the same website and initiate the application submission process.
- Fill up the required information throughout the online process and upload the Electronic Copies of your documents wherever needed.
- Pay your Fees Online using your Credit Card and Submit your Application online.

### In Person at our Help Desk

- Visit any of our Help Desk located at the following Locations.
- QAR 50 Extra admin charges per application is applicable for applications In person.

### **Ministry of Public Health**

Ground Floor, Counter No. 13

Sunday, Tuesday and Thursday
7AM to 12PM

except Public Holidays of Qatar

### **Gulf Bridge Services**

Office 302, 3rd Floor, Jaidah Square, Umm Ghuwalina (Near Crazy Signal)

Sunday to Thursday

9am to 5pm

except Public Holidays of Qatar