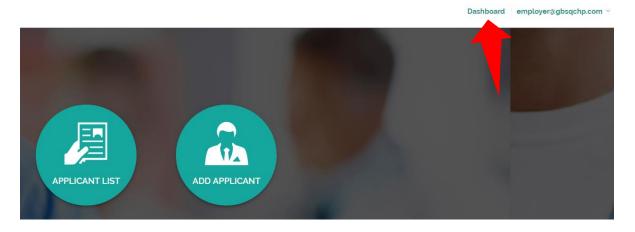

### **Online**

- Visit www.gbsqchp.com to Register yourself and receive Login Credentials to your registered Email Address.
- Login back to the same website and initiate the application submission process.
- Fill up the required information throughout the online process and upload the Electronic Copies of your documents wherever needed.
- Pay your Fees Online using your Credit Card and Submit your Application online.

### Step 3: After you Apply

- You shall receive a Payment Receipt to your Registered Email Address that includes your Application Reference Number.
- You can track your PSV Application through "Track your Application" option available on www.gbsqchp.com
- If your PSV Application requires any further information, we shall contact you to your Registered Email Address or Contact Number.
- Once your PSV Application is processed, you shall get an Email Notification and you may then Login to our website www.gbsqchp.com to see the Verification Results and download a copy of your Report.
- If you wish to **Withdraw** or **Appeal** your PSV Application, you may do so by sending an Email request to customerservice@gbsqchp.com quoting your Application Reference Number and Last Name.
  - Withdrawal requests received within 2 working days from the date of submission <u>ONLY</u> shall receive a refund but excluding the Applicable Bank Charges.
  - You have the right to apply for an Appeal with no any additional charge in case of the report includes documents which are "Unable to verify" or "Negative".