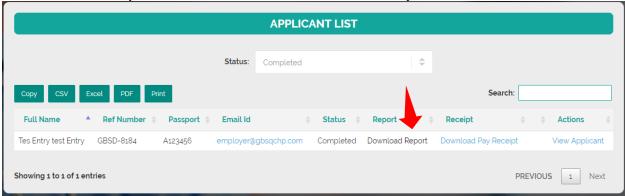

### Step 3: After you Apply

- You shall receive a Payment Receipt to your Registered Email Address that includes your Application Reference Number.
- You can track your PSV Application through "Track your Application" option available on www.gbsqchp.com
- If your PSV Application requires any further information, we shall contact you to your Registered Email Address or Contact Number.
- Once your PSV Application is processed, you shall get an Email Notification and you may then Login to our website www.gbsqchp.com to see the Verification Results and download a copy of your Report.
- If you wish to **Withdraw** or **Appeal** your PSV Application, you may do so by sending an Email request to customerservice@gbsqchp.com quoting your Application Reference Number and Last Name.
  - Withdrawal requests received within 2 working days from the date of submission <u>ONLY</u> shall receive a refund but excluding the Applicable Bank Charges.
  - You have the right to apply for an Appeal with no any additional charge in case of the report includes documents which are "Unable to verify" or "Negative".