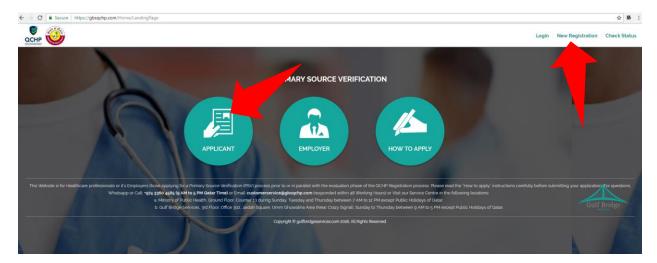

### **Online**

- Visit www.gbsqchp.com to Register yourself and receive Login Credentials to your registered Email Address.
- Login back to the same website and initiate the application submission process.
- Fill up the required information throughout the online process and upload the Electronic Copies of your documents wherever needed.
- Pay your Fees Online using your Credit Card and Submit your Application online.

### In Person at our Help Desk

- Visit any of our Help Desk located at the following Locations.
- QAR 50 Extra admin charges per application is applicable for applications In person.