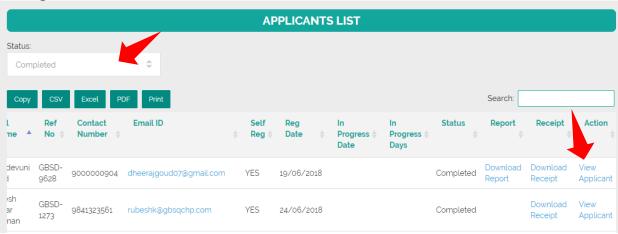

### Step 3: After you Apply

- You shall receive a Payment Receipt to your Registered Email Address that includes your Application Reference Number.
- You can track your PSV Application through "Track your Application" option available on www.gbsqchp.com
- If your PSV Application requires any further information, we shall contact you to your Registered Email Address or Contact Number.
- Once your PSV Application is processed, you shall get an Email Notification and you may then Login to our website www.gbsqchp.com to see the Verification Results and download a copy of your Report.
- If you wish to **Withdraw** or **Appeal** your PSV Application, you may do so by sending an Email request to customerservice@gbsqchp.com quoting your Application Reference Number and Last Name.
  - Withdrawal requests received within 2 working days from the date of submission <u>ONLY</u> shall receive a refund but excluding the Applicable Bank Charges.
  - You have the right to apply for an Appeal with no any additional charge in case of the report includes documents which are "Unable to verify" or "Negative".