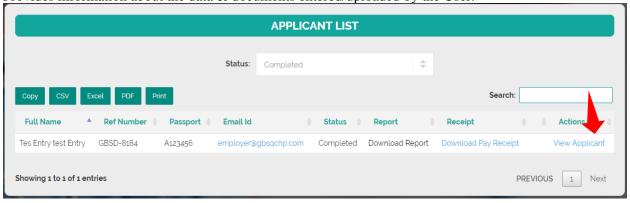

### Step 3: After you Apply

- You shall receive a Payment Receipt to your Registered Email Address that includes your Application Reference Number.
- You can track your PSV Application through "Track your Application" option available on www.gbsqchp.com
- If your PSV Application requires any further information, we shall contact you to your Registered Email Address or Contact Number.
- Once your PSV Application is processed, you shall get an Email Notification and you may then Login to our website www.gbsqchp.com to see the Verification Results and download a copy of your Report.
- If you wish to **Withdraw** or **Appeal** your PSV Application, you may do so by sending an Email request to customerservice@gbsqchp.com quoting your Application Reference Number and Last Name.
  - Withdrawal requests received within 2 working days from the date of submission <u>ONLY</u> shall receive a refund but excluding the Applicable Bank Charges.
  - You have the right to apply for an Appeal with no any additional charge in case of the report includes documents which are "Unable to verify" or "Negative".