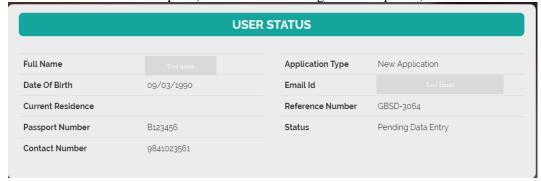

### Step 3: After you Apply

- You shall receive a Payment Receipt to your Registered Email Address that includes your Application Reference Number.
- You can track your PSV Application through "Track your Application" option available on www.gbsqchp.com
- If your PSV Application requires any further information, we shall contact you to your Registered Email Address or Contact Number.
- Once your PSV Application is processed, you shall get an Email Notification and you may then Login to our website www.gbsqchp.com to see the Verification Results and download a copy of your Report.
- If you wish to **Withdraw** or **Appeal** your PSV Application, you may do so by sending an Email request to customerservice@gbsqchp.com quoting your Application Reference Number and Last Name.
  - Withdrawal requests received within 2 working days from the date of submission <u>ONLY</u> shall receive a refund but excluding the Applicable Bank Charges.
  - You have the right to apply for an Appeal with no any additional charge in case of the report includes documents which are "Unable to verify" or "Negative".