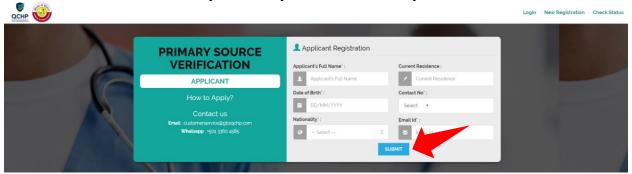

### **Online**

- Visit www.gbsqchp.com to Register yourself and receive Login Credentials to your registered Email Address.
- Login back to the same website and initiate the application submission process.
- Fill up the required information throughout the online process and upload the Electronic Copies of your documents wherever needed.
- Pay your Fees Online using your Credit Card and Submit your Application online.