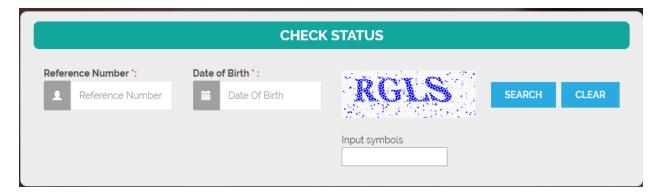

### Step 3: After you Apply

- You shall receive a Payment Receipt to your Registered Email Address that includes your Application Reference Number.
- You can track your PSV Application through "Track your Application" option available on www.gbsqchp.com
- If your PSV Application requires any further information, we shall contact you to your Registered Email Address or Contact Number.
- Once your PSV Application is processed, you shall get an Email Notification and you may then Login to our website www.gbsqchp.com to see the Verification Results and download a copy of your Report.
- If you wish to **Withdraw** or **Appeal** your PSV Application, you may do so by sending an Email request to customerservice@gbsqchp.com quoting your Application Reference Number and Last Name.
  - Withdrawal requests received within 2 working days from the date of submission <u>ONLY</u> shall receive a refund but excluding the Applicable Bank Charges.
  - You have the right to apply for an Appeal with no any additional charge in case of the report includes documents which are "Unable to verify" or "Negative".