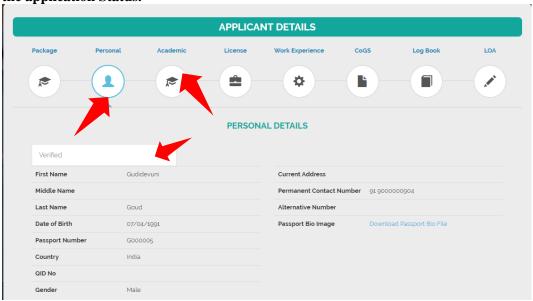

### Step 3: After you Apply

- You shall receive a Payment Receipt to your Registered Email Address that includes your Application Reference Number.
- You can track your PSV Application through "Track your Application" option available on www.gbsqchp.com
- If your PSV Application requires any further information, we shall contact you to your Registered Email Address or Contact Number.
- Once your PSV Application is processed, you shall get an Email Notification and you may then Login to our website www.gbsqchp.com to see the Verification Results and download a copy of your Report.
- If you wish to **Withdraw** or **Appeal** your PSV Application, you may do so by sending an Email request to customerservice@gbsqchp.com quoting your Application Reference Number and Last Name.
  - Withdrawal requests received within 2 working days from the date of submission <u>ONLY</u> shall receive a refund but excluding the Applicable Bank Charges.
  - You have the right to apply for an Appeal with no any additional charge in case of the report includes documents which are "Unable to verify" or "Negative".