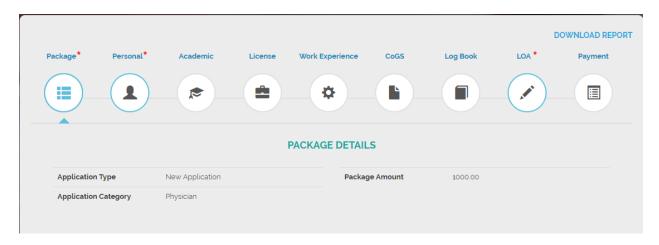

### **General Information**

- Our latest PSV Service Charges can be found in our website www.gbsqchp.com.
- If you are applying for the First time with us you should select Packages (New or Retrospective Application) ONLY and Additional Documents can ONLY be added to your existing Application package by Gulf Bridge Services.
- PSV Application Processing Time: Approximately <u>20 Working</u> <u>days</u> provided that your information & Documents submitted to us are Clear & Accurate.
- Your Passport Copy is ONLY considered as your identification document.
- We recommend you to submit your PSV application in prior or parallel with the evaluation phase of the QCHP Registration process.
- Our Contact Center Number +974 3360 4585 operates from 9Am to 5PM (Qatar Time) Sunday to Thursday excluding the National Holidays of Qatar.
- ▶ Emails sent to customerservice@gbsqchp.com shall be responded within 48hours from the time of receipt.
- ▶ Employers / PROs: Please contact us directly on +974 3360 4585 or employer@gbsqchp.com for Registration and to receive your User Credentials in order to Login to our Website and submit your Applications in BULK.