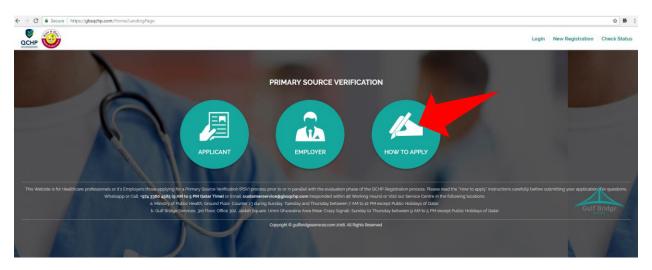

# How to Apply for Primary Source Verification (PSV)

a Service by

## 3 Simple Steps to apply for a Primary Source Verification