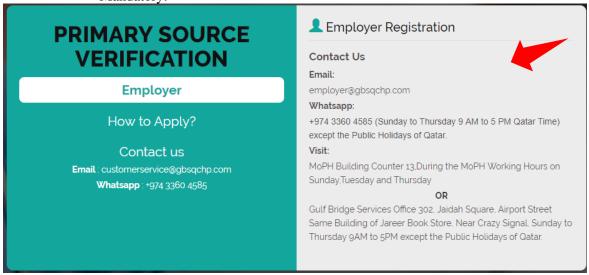

### **General Information**

- Our latest PSV Service Charges can be found in our website www.gbsqchp.com.
- If you are applying for the First time with us you should select Packages (New or Retrospective Application) ONLY and Additional Documents can ONLY be added to your existing Application package by Gulf Bridge Services.
- PSV Application Processing Time: Approximately <u>20 Working</u> <u>days</u> provided that your information & Documents submitted to us are Clear & Accurate.
- Your Passport Copy is ONLY considered as your identification document.
- We recommend you to submit your PSV application in prior or parallel with the evaluation phase of the QCHP Registration process.
- Our Contact Center Number +974 3360 4585 operates from 9Am to 5PM (Qatar Time) Sunday to Thursday excluding the National Holidays of Qatar.
- ▶ Emails sent to customerservice@gbsqchp.com shall be responded within 48hours from the time of receipt.
- ▶ Employers / PROs: Please contact us directly on +974 3360 4585 or employer@gbsqchp.com for Registration and to receive your User Credentials in order to Login to our Website and submit your Applications in BULK.