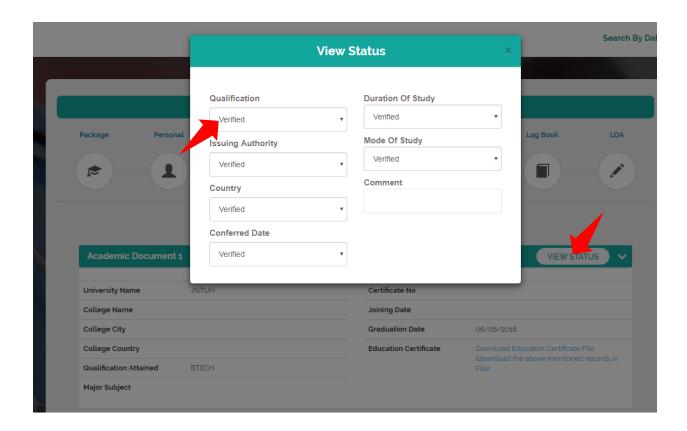

### Step 3: After you Apply

- You shall receive a Payment Receipt to your Registered Email Address that includes your Application Reference Number.
- You can track your PSV Application through "Track your Application" option available on www.gbsqchp.com
- If your PSV Application requires any further information, we shall contact you to your Registered Email Address or Contact Number.
- Once your PSV Application is processed, you shall get an Email Notification and you may then Login to our website www.gbsqchp.com to see the Verification Results and download a copy of your Report.
- If you wish to **Withdraw** or **Appeal** your PSV Application, you may do so by sending an Email request to customerservice@gbsqchp.com quoting your Application Reference Number and Last Name.
  - Withdrawal requests received within 2 working days from the date of submission <u>ONLY</u> shall receive a refund but excluding the Applicable Bank Charges.
  - You have the right to apply for an Appeal with no any additional charge in case of the report includes documents which are "Unable to verify" or "Negative".