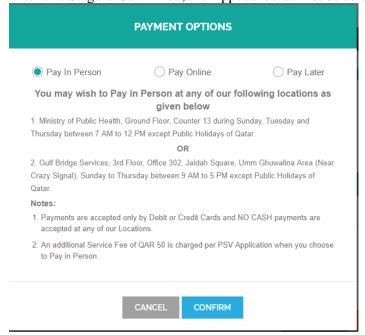

### In Person at our Help Desk

- Visit any of our Help Desk located at the following Locations.
- QAR 50 Extra admin charges per application is applicable for applications In person.

### **Ministry of Public Health**

Ground Floor, Counter No. 13

Sunday, Tuesday and Thursday
7AM to 12PM

except Public Holidays of Qatar

### **Gulf Bridge Services**

Office 302, 3rd Floor, Jaidah Square, Umm Ghuwalina (Near Crazy Signal)

Sunday to Thursday

9am to 5pm

except Public Holidays of Qatar