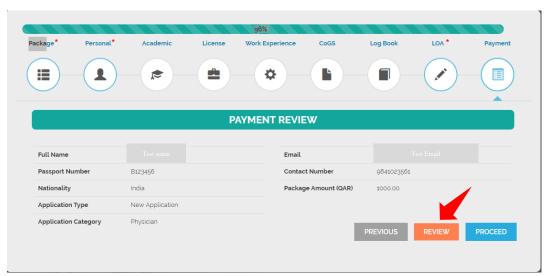

### **Online**

- Visit www.gbsqchp.com to Register yourself and receive Login Credentials to your registered Email Address.
- Login back to the same website and initiate the application submission process.
- Fill up the required information throughout the online process and upload the Electronic Copies of your documents wherever needed.
- Pay your Fees Online using your Credit Card and Submit your Application online.