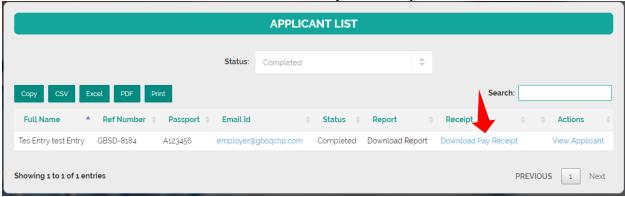

### Step 3: After you Apply

- You shall receive a Payment Receipt to your Registered Email Address that includes your Application Reference Number.
- You can track your PSV Application through "Track your Application" option available on www.gbsqchp.com
- If your PSV Application requires any further information, we shall contact you to your Registered Email Address or Contact Number.
- Once your PSV Application is processed, you shall get an Email Notification and you may then Login to our website www.gbsqchp.com to see the Verification Results and download a copy of your Report.
- If you wish to **Withdraw** or **Appeal** your PSV Application, you may do so by sending an Email request to customerservice@gbsqchp.com quoting your Application Reference Number and Last Name.
  - Withdrawal requests received within 2 working days from the date of submission <u>ONLY</u> shall receive a refund but excluding the Applicable Bank Charges.
  - You have the right to apply for an Appeal with no any additional charge in case of the report includes documents which are "Unable to verify" or "Negative".