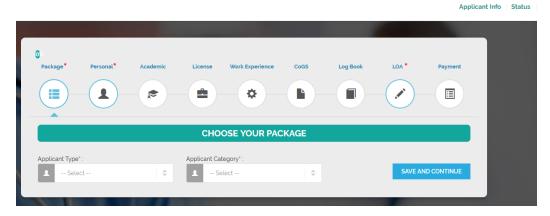

### **Online**

- Visit www.gbsqchp.com to Register yourself and receive Login Credentials to your registered Email Address.
- Login back to the same website and initiate the application submission process.
- Fill up the required information throughout the online process and upload the Electronic Copies of your documents wherever needed.
- Pay your Fees Online using your Credit Card and Submit your Application online.